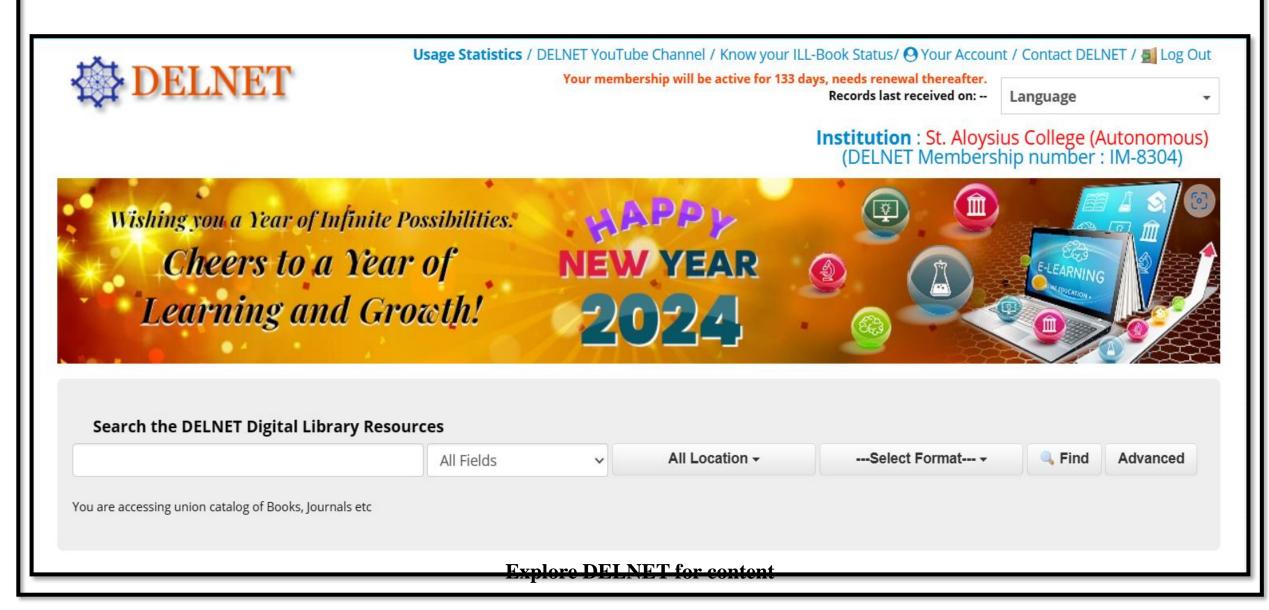

## **Other Links**

About Us WATCH DELNET ONLINE DEMONSTRATION ON YOUTUBE DELNET Consortium for E-journals Poster on DELNET Profile of Member Libraries

**Explore DELNET for content** 

Reaccredited 'A<sup>++</sup> Grade by NAAC (CGPA 3.68/4.00) College with Potential for Excellence (CPE) by UGC DST-FIST Supported & Star College Scheme by DBT.

**Explore DELNET for content**