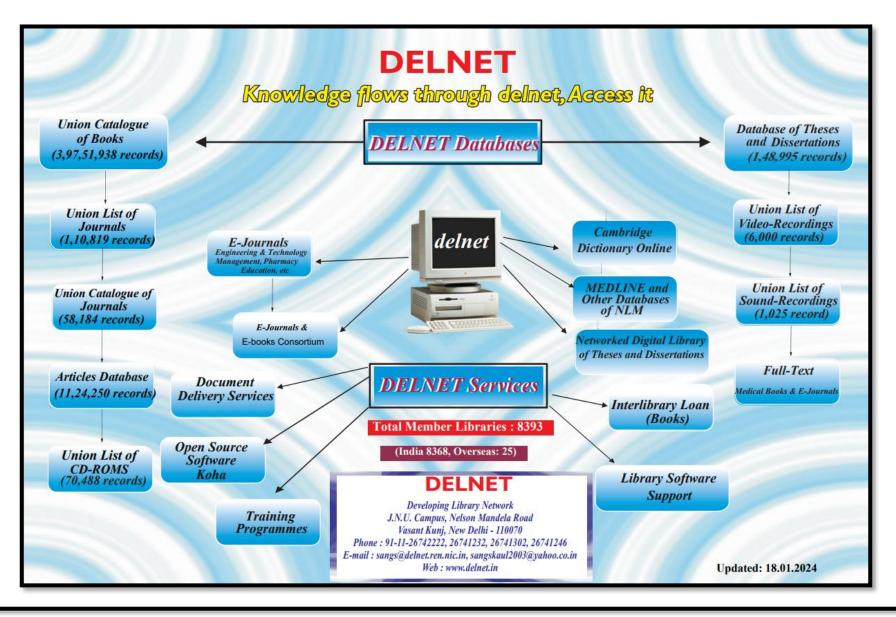

# Introduction

- **DELNET-Developing Library Network,** New Delhi is a major resource sharing library Network in India connecting more than 8100 institutions in 33 states in India and few other countries comprising of Universities, Colleges, R&D organisations, medical hospitals, etc.
- **DELNET** is devoted to the Modernisation & Networking of Libraries. It was registered as a Society on June 30, 1992. It is located in Jawaharlal Nehru University Campus, New Delhi. "Networking Libraries, Sharing and Spreading Knowledge" remains the prime motto of DELNET with which it is working relentlessly for past more than 30 years.

# How to Access DELNET

|                                            | DELNET                                  |
|--------------------------------------------|-----------------------------------------|
| Go                                         | ogle                                    |
| Q DELNET                                   | × 🌵 💽                                   |
| Google Search                              | I'm Feeling Lucky                       |
| Google offered in: हिन्दी বাংলা ভ্রভ্যাঠ म | नराठी தமிழ் ગુજરાતી ಕನ್ನಡ മലയാളം ਪੰਜਾਬੀ |
|                                            |                                         |
|                                            |                                         |

## DELNET

| Google | DELNET                                                                                                                                                                             | x 🌷 🙃 🤇                |                                |                     |
|--------|------------------------------------------------------------------------------------------------------------------------------------------------------------------------------------|------------------------|--------------------------------|---------------------|
|        | Login Images Book Search E Journals News Membersh                                                                                                                                  | nip Shopping Full form | PDF                            | All filters 🔻 Tools |
|        | About 10,70,000 results (0.24 seconds)                                                                                                                                             |                        |                                |                     |
|        | S DELNET<br>http://delnet.in                                                                                                                                                       |                        | See results about              |                     |
|        | DELNET - Home<br>DELNET-Developing Library Network, New Delhi is a major resource sharing library Network in<br>India connecting more than 8100 institutions in 33 states in India | rary Network in        | DELNET<br>Library in New Delhi | >                   |
|        | Login<br>Username: Password: About Us · Membership Form                                                                                                                            |                        |                                |                     |
|        | DELNET<br>Login - Advanced Search - Contact Us                                                                                                                                     |                        |                                |                     |
|        | Membership<br>Who Can Join. Any Institution/Library interested in using                                                                                                            |                        |                                |                     |
|        | DELNET Consortium - Ejournals<br>DELNET CONSORTIUM OF E-JOURNALS FOR 2024                                                                                                          |                        |                                |                     |
|        | About Us<br>DELNET was started at the India International Centre Library in                                                                                                        |                        |                                |                     |
|        | More results from delnet.in »                                                                                                                                                      |                        |                                |                     |
|        | Click on "                                                                                                                                                                         | DELNET"                |                                |                     |

DELNET

| DELNET |                                                                                                                                                                                    |                                                                    |
|--------|------------------------------------------------------------------------------------------------------------------------------------------------------------------------------------|--------------------------------------------------------------------|
|        | Username: mpsacaj Password: Login Access Millions of Networked                                                                                                                     | About Us<br>Membership Form<br>Feedback: sangskaul2003@yahoo.co.in |
|        | 3,90,00,000+ Books available for loan<br>1,10,000+ list of Journals<br>5,000+ Full-text E-journals<br>1,45,000+ Thesis/Dissertations<br><b>Providing Information Support Servi</b> | ices to the Scholarly World                                        |